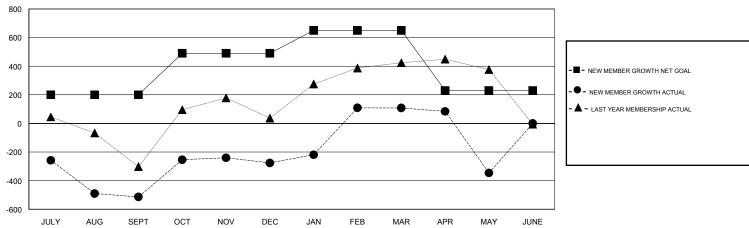

## GOALS AND ACTUAL MEMBERS CUMULATIVE

| DROPPED CLUBS: 2  DROPPED MEMBERS |       | 158 CLUBS OF 168 ADDED 1 OR MORE<br>NEW MEMBERS | GENDER DISTE<br>MALE<br>FEMALE  | 4,332 (72.02%)<br>1,683 (27.98%) |       |
|-----------------------------------|-------|-------------------------------------------------|---------------------------------|----------------------------------|-------|
| DECEASED                          | 17    | CLICK HERE FOR CUMULATIVE                       | TOTAL FAMILY UNIT MEMBERS       |                                  | 1,524 |
| CLUB CANCELLED 52 OTHER 1,487     |       | MEMBERSHIP DATA                                 | FAMILY MEMBERS PAYING HALF DUES |                                  | 802   |
| TOTAL                             | 1.556 |                                                 |                                 |                                  |       |

## GMT: ER GURUNATHAN LOCATION INDIA GMT CA

| Clubs         |               |             |               | Members               |                                                                |                                                              |                                              |  |
|---------------|---------------|-------------|---------------|-----------------------|----------------------------------------------------------------|--------------------------------------------------------------|----------------------------------------------|--|
|               | RESULTS FOR   | R 2016-2017 |               | RESULTS FOR 2016-2017 |                                                                |                                                              |                                              |  |
| QUARTER       | NEW CLUB GOAL | NEW CLUBS   | DROPPED CLUBS | QUARTER               | NEW MEMBER GROWTH<br>NET GOAL (not reinstated<br>or transfers) | NEW MEMBER<br>GROWTH ACTUAL (not<br>reinstated or transfers) | DROPPED MEMBERS ACTUAL (including transfers) |  |
| JULY/AUG/SEPT | 5             | 1           | 0             | JULY/AUG/SEPT         | 200                                                            | 305                                                          | 819                                          |  |
| OCT/NOV/DEC   | 3             | 2           | 1             | OCT/NOV/DEC           | 290                                                            | 394                                                          | 156                                          |  |
| JAN/FEB/MAR   | 2             | 3           | 1             | JAN/FEB/MAR           | 160                                                            | 489                                                          | 105                                          |  |
| APR/MAY/JUNE  | 1             | 0           | 0             | APR/MAY/JUNE          | -420                                                           | 22                                                           | 476                                          |  |