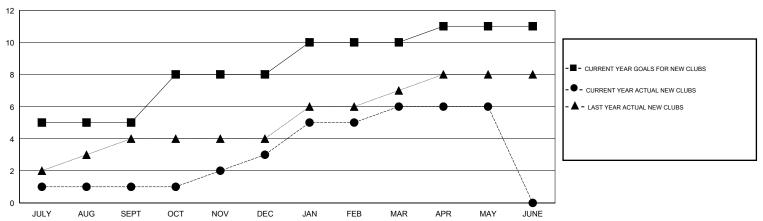

## GOALS AND ACTUAL NEW CLUBS CUMULATIVE

## GMT: ER GURUNATHAN LOCATION INDIA GMT CA

| Clubs         |               |             |               | Members               |                                                                |                                                              |                                              |  |
|---------------|---------------|-------------|---------------|-----------------------|----------------------------------------------------------------|--------------------------------------------------------------|----------------------------------------------|--|
|               | RESULTS FOR   | R 2016-2017 |               | RESULTS FOR 2016-2017 |                                                                |                                                              |                                              |  |
| QUARTER       | NEW CLUB GOAL | NEW CLUBS   | DROPPED CLUBS | QUARTER               | NEW MEMBER GROWTH<br>NET GOAL (not reinstated<br>or transfers) | NEW MEMBER<br>GROWTH ACTUAL (not<br>reinstated or transfers) | DROPPED MEMBERS ACTUAL (including transfers) |  |
| JULY/AUG/SEPT | 5             | 1           | 0             | JULY/AUG/SEPT         | 200                                                            | 305                                                          | 819                                          |  |
| OCT/NOV/DEC   | 3             | 2           | 1             | OCT/NOV/DEC           | 290                                                            | 394                                                          | 156                                          |  |
| JAN/FEB/MAR   | 2             | 3           | 1             | JAN/FEB/MAR           | 160                                                            | 489                                                          | 105                                          |  |
| APR/MAY/JUNE  | 1             | 0           | 0             | APR/MAY/JUNE          | -420                                                           | 22                                                           | 476                                          |  |